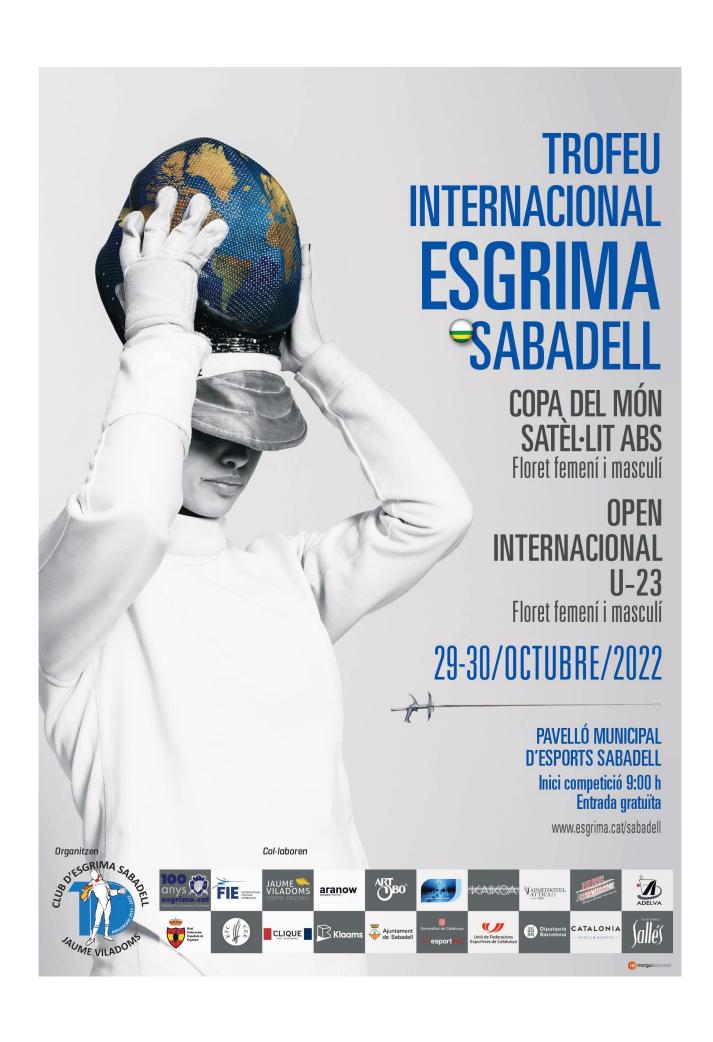

# **INTRODUCTION**

We have the pleasure of inviting you to participate in the 2022 edition of the SABADELL SATELLITE WORLD CUP in WOMEN'S AND MEN'S FOIL which will take place on October 29<sup>th</sup> 2022 in Sabadell (Barcelona).

The same weekend, on Sunday October 30<sup>th</sup> also a new edition of the INTERNATIONAL OPEN U23 will be held, which is part of EFC U23 circuit but is open to senior men and women foilists of any country. The competition is part of the Spanish senior ranking and the U23 European Circuit, where it scores too.

No shuttle bus service for the competition between the hotels and competition venue.

SATEL-LIT ABS
Floret femení i masculí
OPEN
INTERNACIONAL U-23
Floret femení i masculí

29-30 OCTUBRE/2022

COPA DEL MON
SATÈL·LIT ABS
Floret fement i masculi
OPEN
INTERNACIONAL U-23
Floret fement i masculi

29-30 OCTUBRE/2022

29-30 OCTUBRE/2022