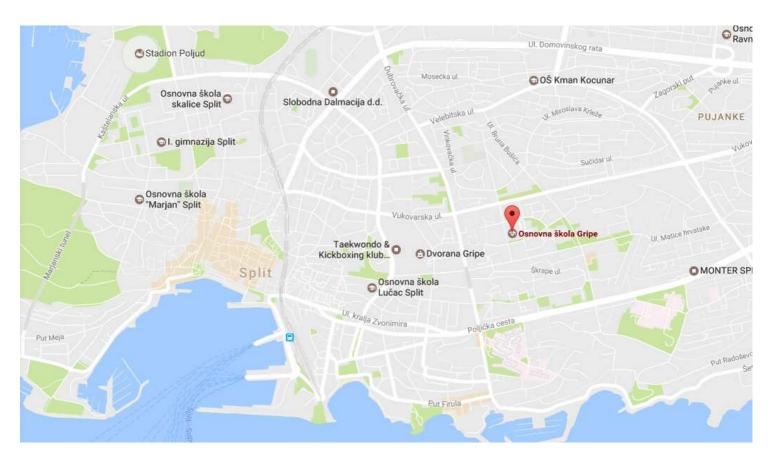

which will be held in Split on 2<sup>nd</sup> of June 2018.

Date: 2<sup>nd</sup> of June 2018. (Saturday)

Venue: OSNOVNA ŠKOLA GRIPE

**ELEMENTARY SCHOOL GRIPE** 

UI. Alojzija Stepinca 12 21000 SPLIT, Croatia

Google Maps link: <a href="https://goo.gl/maps/F4fTc5gbUF32">https://goo.gl/maps/F4fTc5gbUF32</a>

\*\*( map enclosed)\*\*

**Entrance:** 

Tournament is opened to all croatian competitors (that are registered at Croatian Fencing Federation) and to all foreign competitors.

## OSNOVNA ŠKOLA GRIPE

ELEMENTARY SCHOOL GRIPE
UI. Alojzija Stepinca 12
21000 Split, Croatia

Google Maps link: <a href="https://goo.gl/maps/F4fTc5gbUF32">https://goo.gl/maps/F4fTc5gbUF32</a>