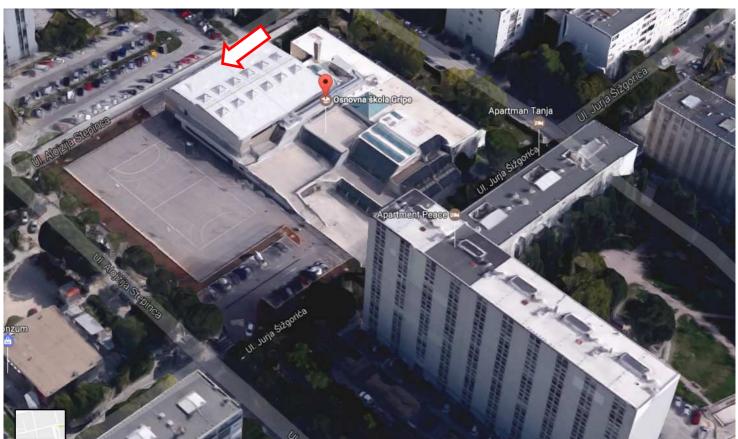

which will be held in Split on 2<sup>nd</sup> of June 2018.

Date: 2<sup>nd</sup> of June 2018. (Saturday)

Venue: OSNOVNA ŠKOLA GRIPE

**ELEMENTARY SCHOOL GRIPE** 

UI. Alojzija Stepinca 12 21000 SPLIT, Croatia

Google Maps link: <a href="https://goo.gl/maps/F4fTc5gbUF32">https://goo.gl/maps/F4fTc5gbUF32</a>

\*\*( map enclosed)\*\*

**Entrance:** 

Tournament is opened to all croatian competitors (that are registered at Croatian Fencing Federation) and to all foreign competitors.

## OSNOVNA ŠKOLA GRIPE

ELEMENTARY SCHOOL GRIPE
UI. Alojzija Stepinca 12
21000 Split, Croatia

Google Maps link: <a href="https://goo.gl/maps/F4fTc5gbUF32">https://goo.gl/maps/F4fTc5gbUF32</a>