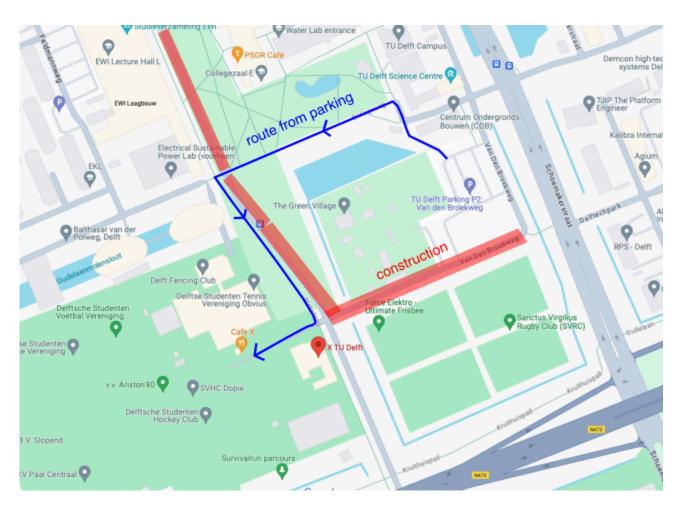

# <u>By car:</u>

Coming from the direction of Rotterdam or The Hague along highway A13, take exit 10 Delft-Zuid/TU Delft and follow the signs TU Delft. At the end of the exit, take a right (Schoemakerstraat). Driving on the Schoemakerstraat, take the first turn to the left. Drive over the bridge at the left hand side to arrive at the parking lot (P2). Due to construction, the normal walking route from the parking lot to the sports centre is obstructed, and the new route is shown in the map below.

The address for parking next to X is Van den Broekweg 1.