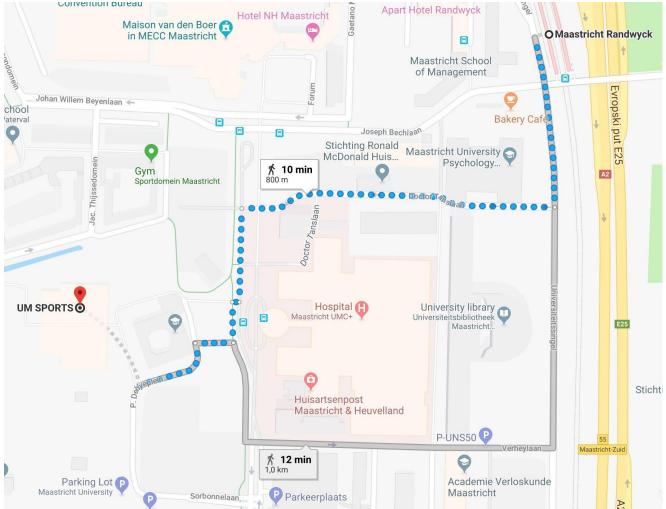

## **Directions**

UM Sports 15 P. Debyeplein 6229 HA Maastricht

## Arriving by train or bus from Aachen or Dutch stations:

Bus numbers 1 and 5 can be taken from directly outside Maastricht station at Station Perron A. Please leave the bus at the Maastricht MUMC stop. Alternatively, you can take the stoptrein from Maastricht to Maastricht Randwyck, and then follow the walkingdirections as below. Please note that only OV cards and debit cards are accepted as payment on the buses. If this is not possible for you please go to the ticket office in Maastricht station.

## Arriving by train from Liege:

The train from Liege stops at Maastricht Randwyck. Please vacate the train at MaastrichtRandwyck and follow the walking directions as below.